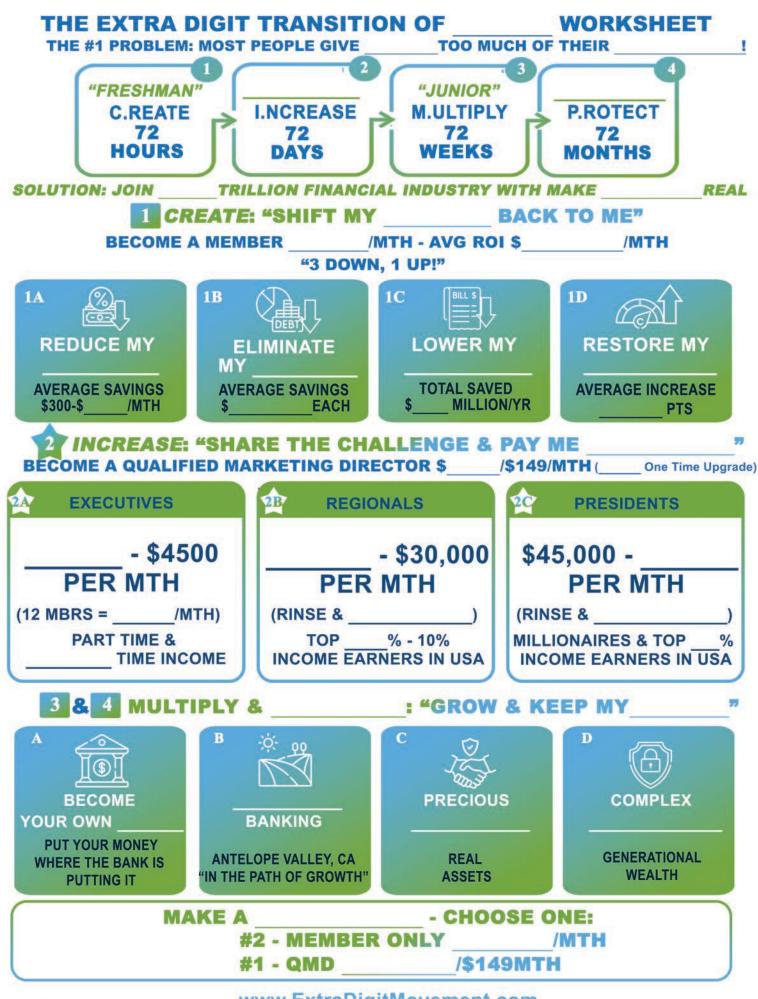

## THE EXTRA DIGIT TRANSITION OF WEALTH WORKSHEET

THE #1 PROBLEM: MOST PEOPLE GIVE AWAY TOO MUCH OF THEIR MONEY!

"FRESHMAN"
C.REATE
72
HOURS

"SOPHMORE"
I.NCREASE
72
DAYS

"JUNIOR"
M.ULTIPLY
72
WEEKS

"SENIOR"
P.ROTECT
72
MONTHS

SOLUTION: JOIN \$109 TRILLION FINANCIAL INDUSTRY WITH MAKE WEALTH REAL

1 CREATE: "SHIFT MY MONEY BACK TO ME"

BECOME A MEMBER \$149/MTH - AVG ROI \$2,173/MTH
"3 DOWN. 1 UP!"

REDUCE MY
TAXES

AVERAGE SAVINGS
\$300-\$600/MTH

ELIMINATE MY DEBT

AVERAGE SAVINGS \$64,000 EACH LOWER MY
BILLS
TOTAL SAVED
\$98 MILLION/YR

RESTORE MY
CREDIT
AVERAGE INCREASE
126 PTS

INCREASE: "SHARE THE CHALLENGE & PAY ME RESIDUALLY"
BECOME A QUALIFIED MARKETING DIRECTOR \$249/\$149/MTH (\$100 One Time Upgrade)

2A EXECUTIVES

\$150 - \$4500 PER MTH

(12 MBRS = \$600/MTH)

PART TIME &

FULL TIME INCOME

REGIONALS

\$6000 - \$30,000 PER MTH

(RINSE & REPEAT)

TOP 5% - 10%
INCOME EARNERS IN USA

PRESIDENTS

\$45,000 - <u>\$450,000</u> PER MTH

(RINSE & REPEAT)

MILLIONAIRES & TOP 1% INCOME EARNERS IN USA

3 & 4 MULTIPLY & PROTECT: "GROW & KEEP MY MONEY"

LAND BANKING

ANTELOPE VALLEY, CA "IN THE PATH OF GROWTH"

REAL ASSETS

COMPLEX TRUST

GENERATIONAL WEALTH

**MAKE A DECISION - CHOOSE ONE:** 

#2 - MEMBER ONLY \$149/MTH

#1 - QMD <u>\$249</u>/\$149MTH